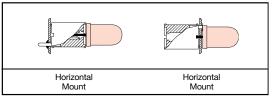

### **HORIZONTAL MOUNT PCH & SMD SERIES**

Insert LED - trim LED or bend LED leads for security