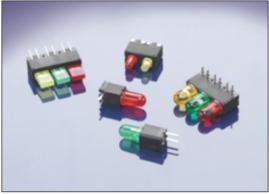

## LED SOCKETS FOR CIRCUIT BOARD MOUNTING

U.S. & Foreign Pat. Pend.

## **SPECIFICATIONS**

- MATERIAL: Housing Thermoplastic, (black), UL 94 V0 Contacts - Phosphor bronze, 60/40 tin plated.
- MOUNTING: PCH Series Thru-hole horizontal mounting sockets, .035"(.89mm) holes on .100" centers. PCV Series - Thru-hole vertical mounting sockets, .035"(.89mm) holes on .100" centers. SMD Series - Surface mount, horizontal mounting sockets, .060" (1.52mm) X .060" (1.52mm) component pad. SMD sockets available in bulk and in tubes.
- LED DATA: Standard 3mm and 5mm devices Leads - Min. .017 (.43mm) round or square.

  - \* SMD 660 Horizontal Surface Mount (Dual Unit) \* SMD 990 Horizontal Surface Mount (Triple Unit)

\* View outline drawings on the web direct url address www.vcclite.com/pch\_pcv

VERSATILITY - P-C-LITEs are soldered directly to the PCB which permits easy insertion or removal of the LED. PCH and SMD series mount horizontally, PCV series mounts vertically. STD series standoff can be used to make fine adjustments in the extended length of the LED.