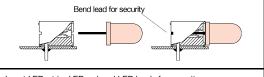

**INSTALLATION - P-C-LITE sockets (PCH/PCV) are** affixed to PCB by wave soldering. IR reflow is used for the SMD. Molded standoffs permit easy board cleaning. LED leads can be bent after insertion for added security.

### **HORIZONTAL MOUNT PCH & SMD SERIES**

Insert LED - trim LED or bend LED leads for security