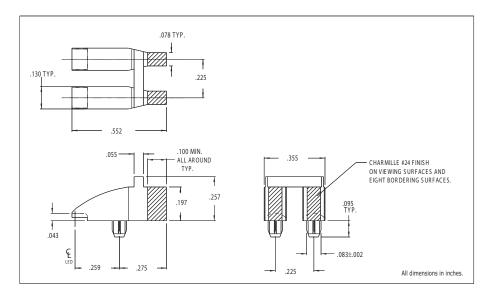

## 7612D2-2 Series 2mm x 5mm Dual Position Bright ★ Pipes™ Optical Lightpipes

## DESCRIPTION AND FEATURES



- Precision engineered with *ray tracing* for bright, optically precise even indication and attractive appearance.
- ESD protection from circuitry for exceptional reliability.
- $\bullet$  Optimized for use with Bright  $\bigstar\,\textsc{Chips}^{\tiny{\text{TM}}}$  SMT LEDs.
- High contrast and wide viewing angle for greater visibility.
- Available in a variety of colors for added contrast and aesthetics.
- Parts inserted after reflow to permit LED pad inspection before assembly.
- Low profile for height constrained applications.
- Large lens provides high visibility.
- 7612D2-2 is designed for use with 7020X Series Bright Chip LEDs.

Mounting hole pattern on page 1-X5.