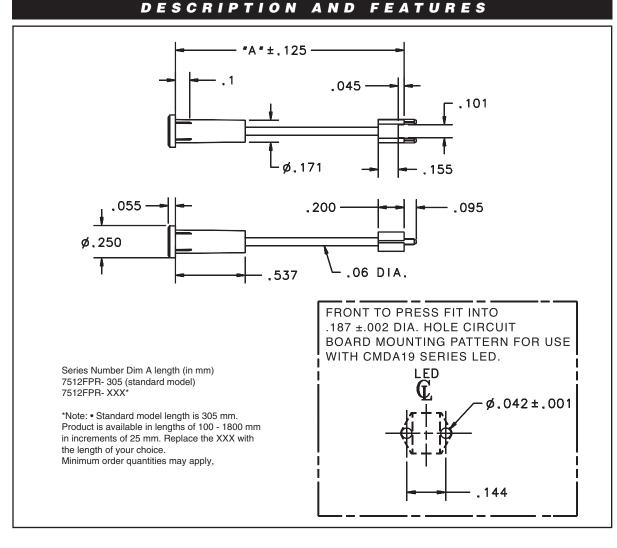

## 7512F Series Bright ★ Pipes<sup>™</sup> Flexpipe<sup>™</sup> Fiber-Optic Lightpipe

- Flexible optical lightpipe with precision fiberoptics for long distance SMT LED to lens.
- Eliminates need for precision mechanical alignment of components to panel.
- 7512F is designed for use with CMDA19 series Bright Chip LEDs.
- Precision engineered with ray tracingfor bright, optically precise even indication and attractive appearance.
- ESD protection from circuitry for exceptional reliability.
- High contrast and wide viewing angle for greater visibility.
- Parts inserted after reflow to permit LED pad inspection before assembly.
- Large lens provides high visibility.
- Water clear optics for variety of LED colors.