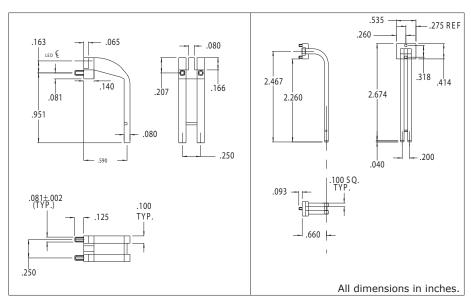

## **Description and Features**

7511F2

7512A5-1 THRU 6

- Precision engineered with *ray tracing* for bright, optically precise even indication and attractive appearance.
- ESD protection from circuitry for exceptional reliability.
- High contrast and wide viewing angle for greater visibility.
- Parts inserted after reflow to permit LED pad inspection before assembly.
- Optimized for use with Bright★Chips™ SMT LEDs.
- 7512A5 can be provided in a 1 to 6 position array.
- 7511F2 is designed for use with 7016X Series Bright Chip LEDs.
- 7512A5 is designed for use with 67-21 Series Bright Chip LEDs.