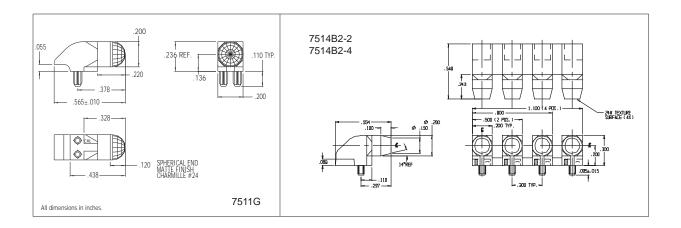

## 7514B/7511G Series Bright★ Pipes™ Optical Lightpipes

·Large lens provides high visibility.

•7511H2 designed for use with 7012X SMT LED.

Mounting hole pattern on page 1-X4.

| MODEL  | OUTPUT COLOR         |
|--------|----------------------|
| 7511G2 | DIFFUSED TRANSLUCENT |
| 7511G1 | CLEAR RED TINT       |
| 7511G5 | CLEAR GREEN TINT     |
| 7511G7 | CLEAR YELLOW         |