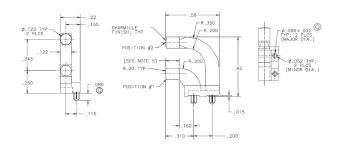

Part Number : 7511B66 Serial Number : 7511 Light Pipes

| Led type          | SMD LED                      |  |
|-------------------|------------------------------|--|
| Туре              | Right Angle, Single Position |  |
| Mounting          | PCB Press-In Pin             |  |
| Works with        | 7016X Series                 |  |
| Housing ul rating | UL 94-V0                     |  |