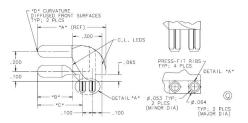

Part Number : 7511B58 Serial Number : 7511 Light Pipes

| Led type          | SMD LED             |
|-------------------|---------------------|
| Туре              | Right Angle, 2 High |
| Mounting          | PCB Press-In Pin    |
| Works with        | 7016X Series        |
| Housing ul rating | UL 94-V0            |