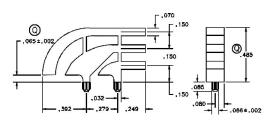

CML INNOVATIVE TECHNOLOGIES WHERE INNOVATION COMES TO LIGHT Part Number : 7511B18V0 Serial Number : 7511 Light Pipes

| Led type          | SMD LED             |
|-------------------|---------------------|
| Туре              | Right Angle, 3 High |
| Mounting          | PCB Press-In Pin    |
| Works with        | 7016X1/5            |
| Housing ul rating | UL 94-V0            |