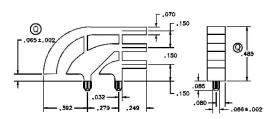

CML INNOVATIVE TECHNOLOGIES WHERE INNOVATION COMES TO LIGHT Part Number : 7511B18 Serial Number : 7511 Light Pipes

| Led type          | SMD LED             |
|-------------------|---------------------|
| Туре              | Right Angle, 3 High |
| Mounting          | PCB Press-In Pin    |
| Works with        | 7016X1/5            |
| Housing ul rating | UL 94-V2            |