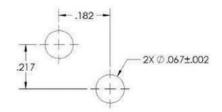

Recommended Mounting Hole Pattern

| PART<br>NO. | DIM<br>"A" |
|-------------|------------|
| 7511A87-500 | .500       |
| 7511A87-450 | .450       |
| 7511A87-400 | .400       |
| 7511A87-350 | .350       |
| 7511A87-300 | .300       |
| 7511A87-250 | .250       |