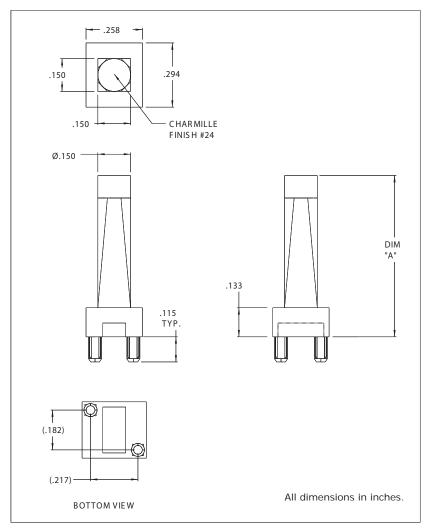

## 7511A87 Series BrightPipes™ Optical Lightpipes

- Precision engineered with ray tracing for bright, optically precise even indication and attractive appearance.
- ESD protection from circuitry for exceptional reliability.
- Designed for use with 7016X Series Bright Chip LEDs.
- High contrast and wide viewing angle for greater visibility.
- · Large lens provides high visibility.
- · All dimensions in inches.
- · Material: Polycarbonate UL94 V-0

Recommended Mounting Hole Pattern

| PART<br>NO. | DIM<br>"A" |
|-------------|------------|
| 7511A87-500 | .500       |
| 7511A87-450 | .450       |
| 7511A87-400 | .400       |
| 7511A87-350 | .350       |
| 7511A87-300 | .300       |
| 7511A87-250 | .250       |