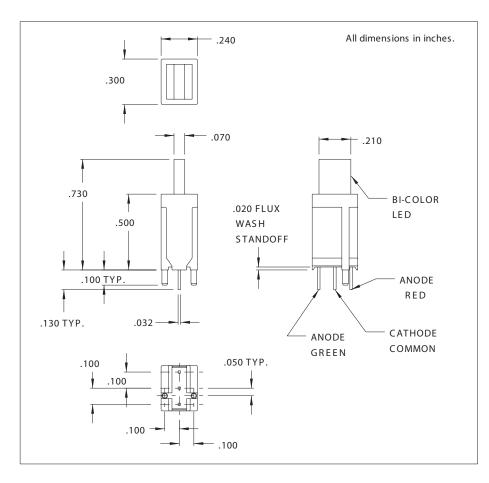

## **6300 Series Tri-Color Rectangular LED Assembly**

## **Description and Features**

## **Features**

- Blockmounting design assures height, side-by-side spacing alignment saves assembly costs.
- Tri-Color rectangular LED in one package saves PC board space.
- Standoffs prevent flux entrapment.
- Large rectangular flat LED lens has even light distribution-lens clear diffused
- Holding/Press-in pins secure block to board while being soldered.
- · Lights amber when both chips are on.

Housing: Black Nylon, UL94V-O

Refer to "Mounting Hole Pattern 5.pdf"