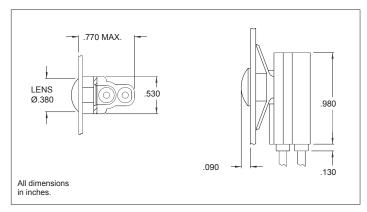

## **Description and Features**

Mounting: Will snap-fit into Ø.032/.317 in panels .202/.125 thick.

Wire Leads: No. 22 AWG (105°C) 4.40/4.80 long, stripped .430/.570

Lens: Polycarbonate

Housing: White nylon