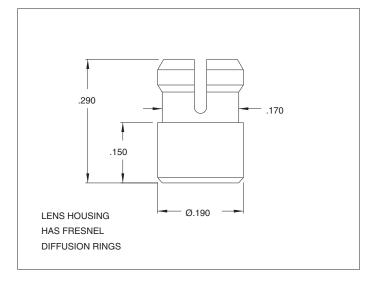

Material: Polycarbonate

Mounting Hole: Snap into Ø.170-.174 hole in panels .030-.060 thick.

| MODEL | LENS COLOR |
|-------|------------|
| 4331  | Red        |
| 4332  | Clear      |
| 4333  | Amber      |
| 4335  | Green      |
| 4336  | Blue       |
| 4337  | Yellow     |

### **Outline Dimensions**

All dimensions in inches.