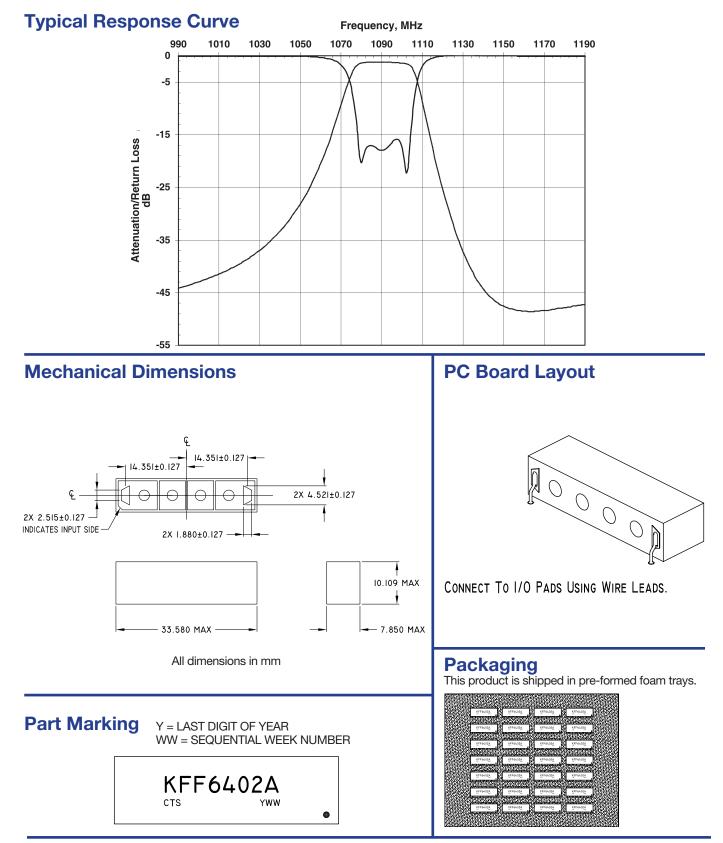

# Description and Applications:

This 4 pole monoblock filter is designed primarily for TCAS applications at 1090 MHz in the radionavigation band.

### **Electrical Specifications**

| Parameters          | Frequency            | Specifications @ 25° C |
|---------------------|----------------------|------------------------|
| Insertion Loss      | 1087 MHz to 1093 MHz | 2.0 dB max.            |
| Forward Return Loss |                      | 12.0 dB min.           |
| Attenuation         | 1030 MHz             | 35.0 dB min.           |
|                     |                      |                        |
| Power Rating        |                      | 1 W                    |
| Impedance           |                      | 50 Ω                   |