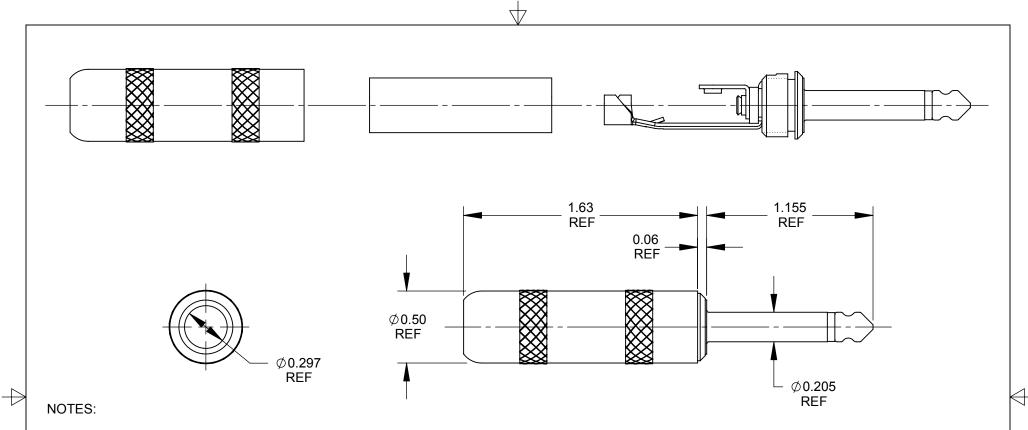

- 1. HANDLE AND INSULATOR TUBE SHIPPED ASSEMBLED.
- 2. MATERIALS: TIP & PLUG BODY - COPPER ALLOY, NICKEL PLATED TERMINALS - COPPER ALLOY, TIN PLATED HANDLE - COPPER ALLOY, NICKEL PLATED
- 3. THIS PRODUCT IS RoHS COMPLIANT.

## **CUSTOMER DRAWING**

|                                          |             |         |     |      | UNLESS OTHERWISE SPECIFIED                            | THIS DRAWING DESCRIBES A DESIGN CONSIDERED PROBLEM BY SWITCHCRAFT INC. AND IS RELEASED ON A CONFINE SIZE WIDTH MULT |            |                |                               |    | AL BASIS FOR IDENTIFICATION PURP |   |    |      |
|------------------------------------------|-------------|---------|-----|------|-------------------------------------------------------|---------------------------------------------------------------------------------------------------------------------|------------|----------------|-------------------------------|----|----------------------------------|---|----|------|
|                                          |             |         |     |      | ALL DIMENSIONS IN INCHES     TWO PLACE DECIMALS +0.02 | FINISH SPEC No.                                                                                                     |            | *              | MATERIAL * SPEC No. *         |    |                                  |   |    |      |
|                                          |             |         |     |      | - THREE PLACE DECIMALS ±0.005                         | FIRST USED *  DATE DRAWN                                                                                            | WN BY CHKD |                | SCALE<br>1.5:1<br>APVD<br>TJK | SU | wileher                          |   |    | aff* |
| 0A                                       | FIRST DRAWN | 3-26-07 | TJK | TJK  |                                                       | 3-26-07                                                                                                             | TJK        | TJK<br>3-26-07 | 3-26-07                       |    | SHEET                            | 1 | OF | 1    |
| REV ECO NUMBER DATE BY APVD .  REVISIONS |             |         |     | APVD | DO NOT SCALE DRAWING                                  | NAME Ø0.205 - 2 CONDUCTOR COMMERCIAL PHONE PLUG, RoHS                                                               |            |                | PART No.                      |    | 280                              |   | 0A |      |