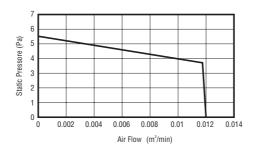

## ■ AIR FLOW PERFORMANCE CURVES

#### **■ STANDARD SPECIFICATIONS**

| Item            | F16FB-05LLC            |
|-----------------|------------------------|
| Rated voltage   | DC5 V                  |
| Voltage range   | 4.5 ~ 5.5 V            |
| Rated current   | 0.04 A                 |
| Rotating speed  | 6000 min <sup>-1</sup> |
| Air flow        | 0.012 m³/min           |
| Static pressure | 5.5 Pa                 |
| Noise           | 3 dB (A)               |
| Net weight      | Approx. 1.2 g          |