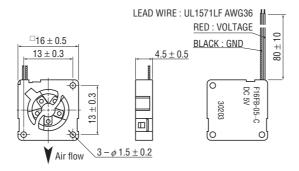

|
|--------------|-------------|
| DC5 V        | F16FB-05LLC |

\*: Verify the above part numbers when placing orders.

#### **■ STANDARD SPECIFICATIONS**

| Item            | F16FB-05LLC            |
|-----------------|------------------------|
| Rated voltage   | DC5 V                  |
| Voltage range   | 4.5 ~ 5.5 V            |
| Rated current   | 0.04 A                 |
| Rotating speed  | 6000 min <sup>-1</sup> |
| Air flow        | 0.012 m³/min           |
| Static pressure | 5.5 Pa                 |
| Noise           | 3 dB (A)               |
| Net weight      | Approx. 1.2 g          |

 $<sup>\</sup>ensuremath{\text{\#}}$  : Figures in the table are typical values under rated operating condition.

## ■ AIR FLOW PERFORMANCE CURVES



#### **OUTLINE DIMENSIONS**

(Unit: mm)