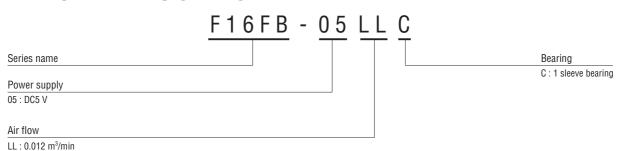

#### **■ PART NUMBER DESIGNATION**

#### **■ LIST OF PART NUMBERS**

| Power supply | Part number |
|--------------|-------------|
| DC5 V        | F16FB-05LLC |

\*: Verify the above part numbers when placing orders.