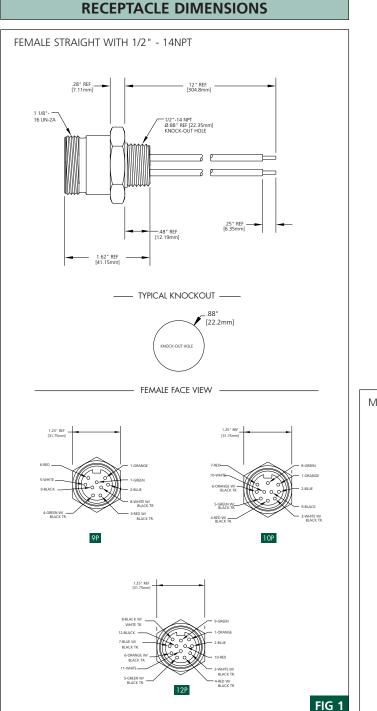

## **Receptacles**

#16 AWG PVC 12-inch leads - U.S. color code, epoxy potted Black epoxy coat zinc diecast shell design Use in control panels, junction boxes and sensors

|                   | 9P                                                                                                                               | 10P                                                                                                                    | 12P                                                                                                                                                                         |
|-------------------|----------------------------------------------------------------------------------------------------------------------------------|------------------------------------------------------------------------------------------------------------------------|-----------------------------------------------------------------------------------------------------------------------------------------------------------------------------|
| MALE FACE<br>VIEW |                                                                                                                                  |                                                                                                                        | 9<br>1<br>2<br>10<br>4<br>4<br>5<br>8<br>8<br>12<br>7<br>6<br>11<br>5                                                                                                       |
| COLOR CODE        | 1- orange 6- red<br>2- blue 7- green-gnd<br>3- red-black trace 8- white-black trace<br>4- green-black trace 9- black<br>5- white | 1- orange6- orange-black trace2- blue7- red3- white-black trace8- green-gnd4- red9- black5- green-black trace10- white | 1- orange7- blue-black trace2- blue8- black-white trace3- white-black trace9- green-gnd4- red-black trace10- red5- green-black trace11- white6- orange-black trace12- black |
| VOLTAGE           | 600V AC/DC                                                                                                                       | 600V AC/DC                                                                                                             | 600V AC/DC                                                                                                                                                                  |
| CURRENT           | 7A                                                                                                                               | 7A                                                                                                                     | 5A                                                                                                                                                                          |
| CONDUCTOR         | #16-9                                                                                                                            | #16-10                                                                                                                 | #16-12                                                                                                                                                                      |

| MALE                         | FIG | RECEPTACLES WITH #16 AWG PVC LEADS 12 INCHES LONG |               |               |  |
|------------------------------|-----|---------------------------------------------------|---------------|---------------|--|
| STRAIGHT WITH<br>1/2" -14NPT | 2   | 3R9006A20A120                                     | 3R1006A20A120 | 3R2006A20A120 |  |
| FEMALE                       | FIG | RECEPTACLES WITH #16 AWG PVC LEADS 12 INCHES LONG |               |               |  |
| STRAIGHT WITH<br>1/2" -14NPT | 1   | 3R9004A20A120                                     | 3R1004A20A120 | 3R2004A20A120 |  |
|                              |     |                                                   |               |               |  |