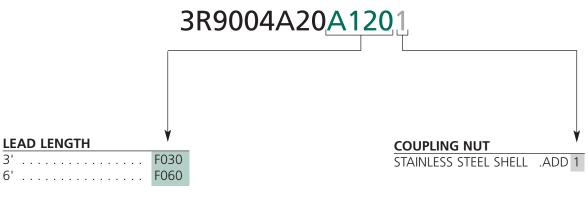

| MALE                         | FIG | RECEPTACLES WITH #16 AWG PVC LEADS 12 INCHES LONG |               |               |  |
|------------------------------|-----|---------------------------------------------------|---------------|---------------|--|
| STRAIGHT WITH<br>1/2" -14NPT | 2   | 3R9006A20A120                                     | 3R1006A20A120 | 3R2006A20A120 |  |
| FEMALE                       | FIG | RECEPTACLES WITH #16 AWG PVC LEADS 12 INCHES LONG |               |               |  |
| STRAIGHT WITH<br>1/2" -14NPT | 1   | 3R9004A20A120                                     | 3R1004A20A120 | 3R2004A20A120 |  |
|                              |     |                                                   |               |               |  |

| PART NO. | ACCESSORIES                            |  |
|----------|----------------------------------------|--|
| 5601     | Locknut 1/2 "-14NPT, zinc plated steel |  |
| 5611     | Gasket, black neoprene                 |  |