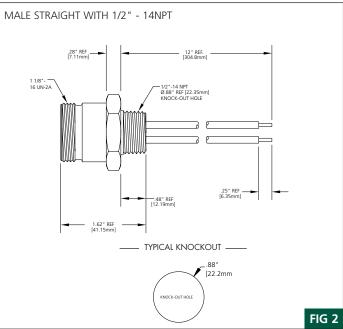

| MALE                         | FIG | RECEPTACLES WITH #16 AWG PVC LEADS 12 INCHES LONG |               |               |  |
|------------------------------|-----|---------------------------------------------------|---------------|---------------|--|
| STRAIGHT WITH<br>1/2" -14NPT | 2   | 3R9006A20A120                                     | 3R1006A20A120 | 3R2006A20A120 |  |
| FEMALE                       | FIG | RECEPTACLES WITH #16 AWG PVC LEADS 12 INCHES LONG |               |               |  |
| STRAIGHT WITH<br>1/2" -14NPT | 1   | 3R9004A20A120                                     | 3R1004A20A120 | 3R2004A20A120 |  |
|                              |     |                                                   |               |               |  |