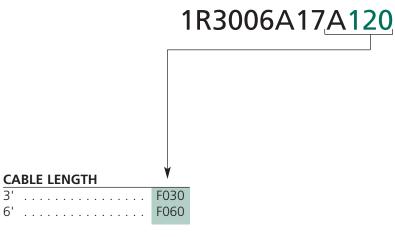

## CATALOG OPTIONS

Use the following chart to modify your part's specifications

Gasket, black neoprene

to 5P

Ē