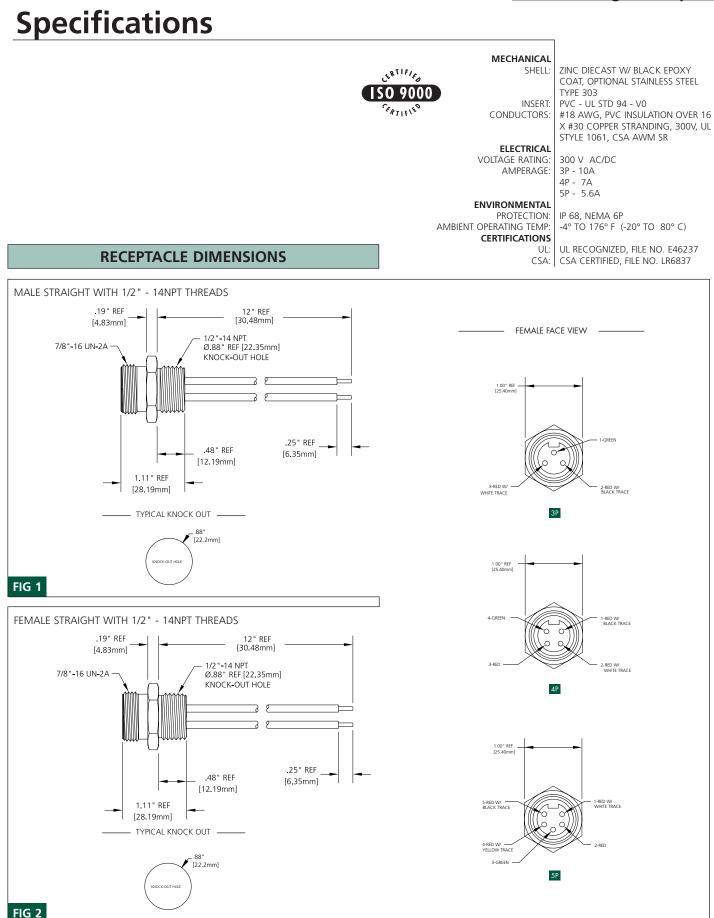

## **Receptacles**

#18 AWG PVC 12-inch leads - auto color code – epoxy potted Straight male & female Low-resistance contact design with gold/palladium nickel plating

|                   |     | 3P                                                             | 4P                                                                 | 5P                                                                                           |
|-------------------|-----|----------------------------------------------------------------|--------------------------------------------------------------------|----------------------------------------------------------------------------------------------|
| MALE FACE<br>VIEW |     |                                                                |                                                                    |                                                                                              |
| COLOR CODE        |     | 1- green-gnd<br>2- red w/ black trace<br>3- red w/ white trace | 1- red w/ black trace 3- red<br>2- red w/ white trace 4- green-gnd | 1- red w/ white trace 4- red w/ yellow trace<br>2- red 5- red w/ black trace<br>3- green-gnd |
| VOLTAGE           |     | 300V AC/DC                                                     | 300V AC/DC                                                         | 300V AC/DC                                                                                   |
| CURRENT           |     | 10A                                                            | 7A                                                                 | 5.6A                                                                                         |
| CONDUCTOR         |     | #18-3                                                          | #18-4                                                              | #18-5                                                                                        |
| MALE              | FIG | G RECEPTACLES WITH #18 AWG PVC LEADS 12 INCHES LONG            |                                                                    |                                                                                              |
| STRAIGHT          | 1   | 1R3006A17A120                                                  | 1R4006A17A120                                                      | 1R5006A17A120                                                                                |
| FEMALE            | FIG | G RECEPTACLES WITH #18 AWG PVC LEADS 12 INCHES LONG            |                                                                    |                                                                                              |
| STRAIGHT          | 2   | 1R3004A17A120                                                  | 1R4004A17A120                                                      | 1R5004A17A120                                                                                |
| PART NO.          |     | ACCESSORIES                                                    |                                                                    |                                                                                              |
| 5601              |     | Locknut 1/2 "-14NPT, zinc plated steel                         |                                                                    |                                                                                              |