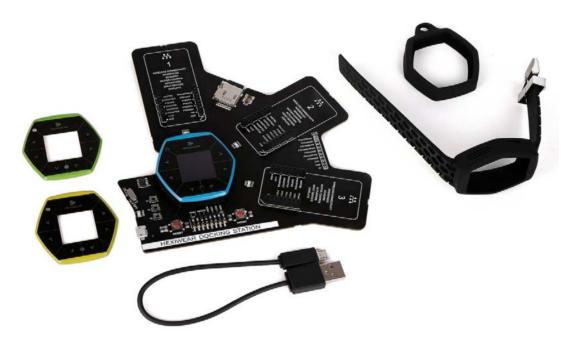

## THE COMPLETE HEXIWEAR DEVELOPMENT KIT.

The Power User Pack will let you use Hexiwear to its fullest potential. The Docking station will let you expand Hexiwear's functionality with hundreds of additional sensors using click boards. You can turn it into a wearable in a second – either a smartwatch using the sporty wristband, or perhaps a keychain using the soft cover. A USB cable and top-glasses in two additional colors are also complete the package.

Hexiwear
Hexiwear Docking Station
Black Wristband
Black soft cover
Two additional front masks (yellow and green)
USB cable

Designed and produced by