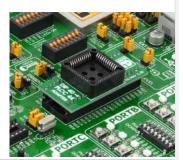

## DIP to PLCC44 Adapter Board

In order to use a PIC with the PLCC housing shape in a device that supports only DIP packaging, a PLCC adapter is required. You can also use this board with your programming board which contains DIP40 socket. Once the programming is complete, the MCU can be pulled out of the adapter. The following PIC microcontrollers are supported by this board: 16F74, 16F77, 16F871, 16F874A, 16F877A, 18F242, 18F442, 18F445, 18F455 and 18F458.