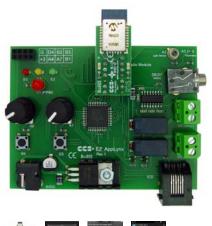

## EZ App Lynx Development Board

## Part Number: TDKEZWDB

This development board, bundled with the RN4020 Bluetooth module, makes development with the EZ App Lynx Library (SW500025, sold separately) a breeze. Using the free companion EZ App Lynx mobile app for Android or iOS (available from their respective app stores) along with the MPLAB X sample projects included with the software library, you have a head start on developing an interface between your PIC-based project and a cell phone or tablet!

## The board contains the following:

- PIC18F45K22 processor
- Two Pushbuttons
- Two Potentiometers
- Two Relays with Dry Contacts
- Three LEDs
- One PWM-controlled LED
- Light Sensor
- Temperature Sensor
- RS-232 Level Converter
- ICD Jack
- 6 I/O Pins (4 Can Be Analog)
- RN4020 Bluetooth® Module (Size: 1.5" x 0.56")
- Socket for Radio (Bluetooth® Radio Included)