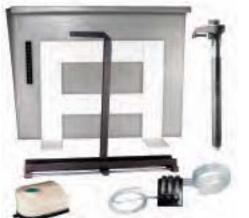

### Premium Etching Kit 416-E

- Etch copper clad circuits professionally
- Accommodates two 8" x 12" double-sided copper clad boards

#### Contains:

- 7 litre capacity heavy-duty polyethylene etching tank
- Sturdy mounting bracket
- Clear acrylic lid
- Heavy duty air pump
- Sparging unit with 3 way adjustable air manifold
- Requires a minimum of 7 liters of etching solution: 415-4L, 410-1KG, or 4101-1KG.