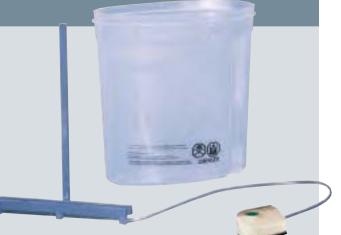

# Etching Process Kit - Student 416-ES

- Etch copper clad circuits professionally
- Accommodates two 8"x 9" double sided copper clad boards

Ideal for students and hobbyists. An inexpensive etching system with professional quality output.

#### Contains:

- 5 liter heavy duty polyethylene etching tank
- Air pump and tubing
- Sparging unit
- Bag of vinyl gloves
- Complete instructions

Also requires a minimum of 4 liters of Ferric Chloride (Cat# 415-4L). There must be enough Ferric Chloride to completely cover your board. **Do not dilute ferric chloride with water.** 