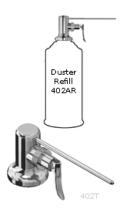

## **MG Chemicals Chrome Plated Trigger Valve**

**Chrome Plated Trigger Valve** 

402T

For use with <u>Super Duster 134 Refill canisters (402AR)</u> Allows user precision control and greater comfort. This high quality threaded chrome valve is for use with <u>Cat# 402AR Super Duster Refill</u> aerosol cans, and can be used over and over. It simply screws onto the top of the can, and can be easily removed at any time later without damage to the valve or the can, even if the can's contents have not been depleted. When used instead of standard valves, the Trigger Valve gives the user better control of flow, a higher maximum rate of flow, and increased comfort.