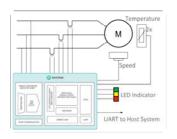

## Description

The MAX78638 provides three-phase energy measurement and motor diagnostics. It is a convenient, economical solution for condition monitoring and root-cause failure analysis.

# **Key Features**

- 46 Motor Degradation Parameters and Factors Calculated and Tracked
- 10 Sensor Inputs and 19 DIO
- 22-Bit Delta-Sigma ADC and 32-Bit Compute Engine
- Configurable Alarms and Cumulative Time Calculations