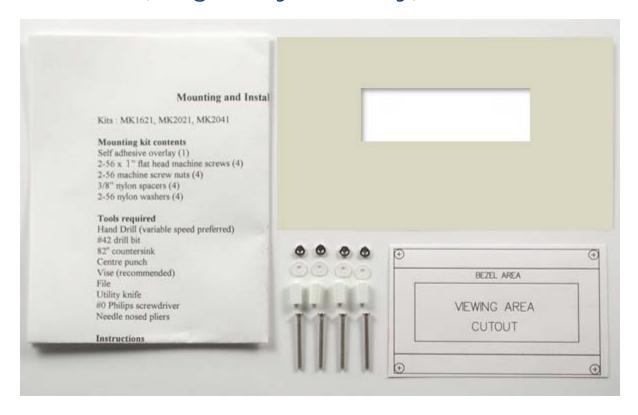

## MK2041 (Beige Vinyl Overlay)

Mount a 20 character x 4 line display, Product # LK/ VK204-25, LK/ VK204-25-USB, GLK12232-25-FGW/WB (NOT -SM) just about anywhere with this kit. Place the self-adhesive overlay on the surface where you'd like to mount the display; use it as a guide for cutting out a window for the display and drilling holes for the mounting screws. Includes: Self-adhesive overlay, adhesive cut and drill guide,

(4 pieces) 2-56 x 1" flat head machine screws

(4 pieces) 2-56 machine screw nuts

(4 pieces) 3/8" nylon spacers

(4 pieces) 2-56 nylon washers

(1 piece) Self Adhesive Overlay

https://www.matrixorbital.com/product\_info.php?products\_id=1148 9-11-17