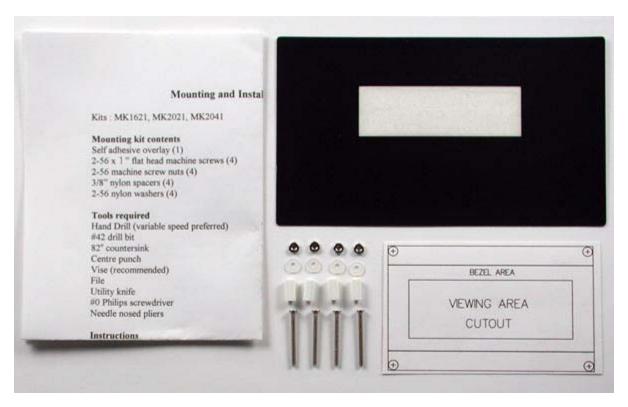

## MK2041-BK (Black Vinyl Overlay)

Mount a 20 character x 4 line display, Product # LK/ VK204-25, LK/ VK204-25-USB, GLK12232-25-FGW/WB (NOT -SM) just about anywhere with this kit. Place the self-adhesive overlay on the surface where you'd like to mount the display; use it as a guide for cutting out a window for the display and drilling holes for the mounting screws. Includes: Self-adhesive overlay, adhesive cut and drill guide,

- (4 pieces) 2-56 x 1" flat head machine screws
- (4 pieces) 2-56 machine screw nuts
- (4 pieces) 3/8" nylon spacers
- (4 pieces) 2-56 nylon washers
- (1 piece) Self Adhesive Overlay

https://www.matrixorbital.com/product\_info.php?products\_id=1136 9-11-17