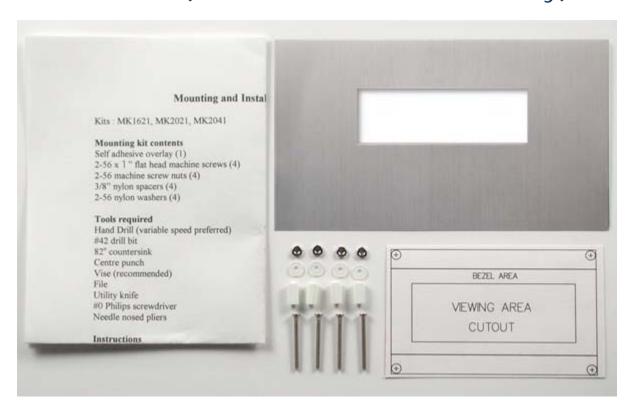

## MK2041-AL (Brushed Aluminum Overlay)

Mount a 20 character x 4 line display Product # LK/ VK204-25, LK/ VK204-25-USB, GLK12232-25-FGW/WB (NOT -SM) just about anywhere with this kit. Place the self-adhesive overlay on the surface where you'd like to mount the display; use it as a guide for cutting out a window for the display and drilling holes for the mounting screws. Includes: Self-adhesive overlay, adhesive cut and drill guide,

(4 pieces) 2-56 x 1" flat head machine screws

(4 pieces) 2-56 machine screw nuts

(4 pieces) 3/8" nylon spacers

(4 pieces) 2-56 nylon washers

(1 piece) Self Adhesive Overlay