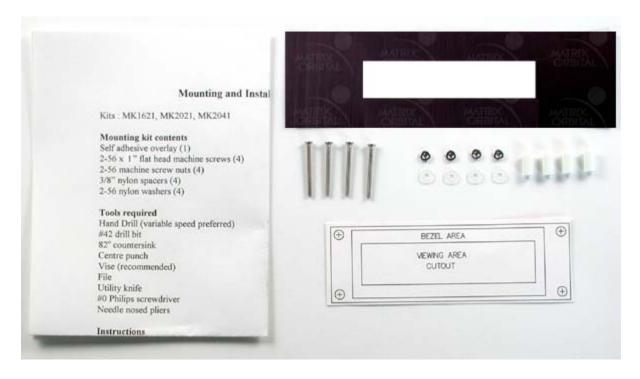

## MK2021-BL (Black Aluminum Overlay)

Mount a 20 character x 2 line display (Product # LK/ VK202-25 or LK/ VK/202-25-USB or MOS/ MOI/ MOU-AL/ VK202A) just about anywhere with this kit. Place the self-adhesive overlay on the surface where you'd like to mount the display; use it as a guide for cutting out a window for the display and drilling holes for the mounting screws. Includes: Self-adhesive overlay, adhesive cut and drill guide,

(4 pieces) 2-56 x 1" flat head machine screws

(4 pieces) 2-56 machine screw nuts

(4 pieces) 3/8" nylon spacers

(4 pieces) 2-56 nylon washers

(1 piece) Self Adhesive Overlay