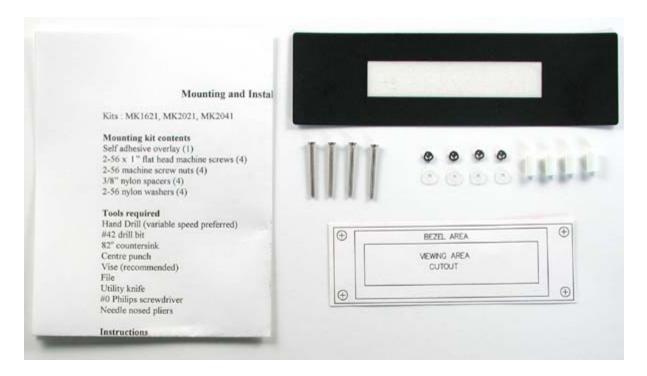

## MK2021-BK (Black Vinyl Overlay)

Mount a 20 character x 2 line display (Product # LK/ VK202-25 or LK/ VK/202-25-USB or MOS/ MOI/ MOU-AL/ VK202A) just about anywhere with this kit. Place the self-adhesive overlay on the surface where you'd like to mount the display; use it as a guide for cutting out a window for the display and drilling holes for the mounting screws. Includes: Self-adhesive overlay, adhesive cut and drill guide,

(4 pieces) 2-56 x 1" flat head machine screws

(4 pieces) 2-56 machine screw nuts

(4 pieces) 3/8" nylon spacers

(4 pieces) 2-56 nylon washers

(1 piece) Self Adhesive Overlay