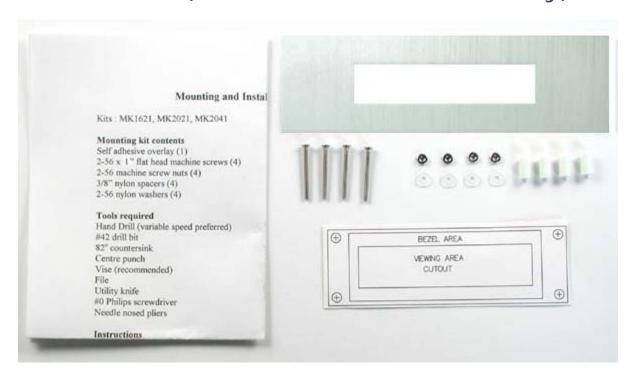

## MK2021-AL (Brushed Aluminum Overlay)

Mount a 20 character x 2 line display (Product # LK/ VK202-25 or LK/ VK/202-25-USB or MOS/ MOI/ MOU-AL/ VK202A) just about anywhere with this kit. Place the self-adhesive overlay on the surface where you'd like to mount the display; use it as a guide for cutting out a window for the display and drilling holes for the mounting screws. Includes: Self-adhesive overlay, adhesive cut and drill guide.

(4 pieces) 2-56 x 1" flat head machine screws

(4 pieces) 2-56 machine screw nuts

(4 pieces) 3/8" nylon spacers

(4 pieces) 2-56 nylon washers

(1 piece) Self Adhesive Overlay

 $https://www.matrixorbital.com/product\_info.php?products\_id=1134\ 9-11-17$