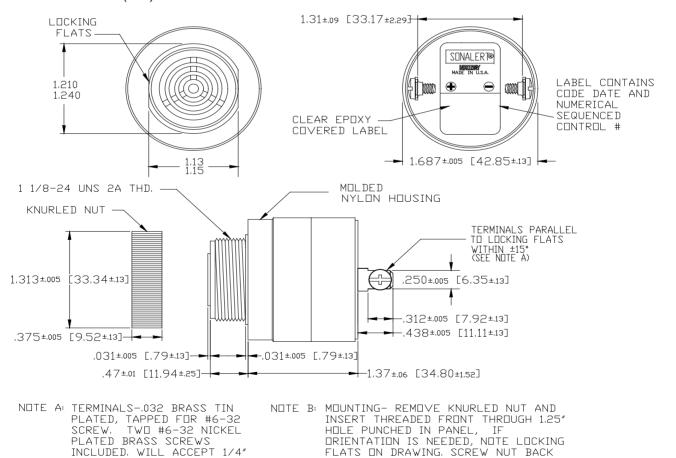

## MALLORY Mallory Sonalert Products,Inc. Sales Outline Drawing

Part #: SC628MPG

Revision: B

| Specifications:       | MILITARY UNIT                                                                              |
|-----------------------|--------------------------------------------------------------------------------------------|
| Sound Level Category  | Medium                                                                                     |
| Mode of Operation     | Fast Pulse @ 2 - 10 PPS                                                                    |
| Voltage Rating        | 6 to 28 VDC                                                                                |
| Frequency             | 2900 ± 500 Hz                                                                              |
| Loudness @ Min Vdc    | 70 dB(A) @ 2 Feet and 6 Vdc                                                                |
| Loudness @ Max Vdc    | 85 dB(A) @ 2 Feet and 28 Vdc                                                               |
| Current Draw          | 4-16 mA                                                                                    |
| Duty Cycle (%)        | 50                                                                                         |
| Housing Material      | 6/6 Nylon, Color: Olive Drab                                                               |
| Storage Temperature   | -65° to +85° C                                                                             |
| Operating Temperature | -40° to +85° C                                                                             |
| Panel Mounting        | Recommended hole size is 1.25"(31.75mm). Thread front will fit standard 30mm(1.181") hole. |
| Knurled Nut           | Used to attach part to panel. The max recommended torque is 10 in-lbs.                     |
| Weight (Typical)      | 2.1 oz (60g)                                                                               |
| NEMA 3R,4X, & 12      | Approved with use of ACC03.                                                                |
| Options               | Please contact factory.                                                                    |

## Dimensions: Inches (mm)

QUICK CONNECT.

ON. DO NOT OVERTIGHTEN.