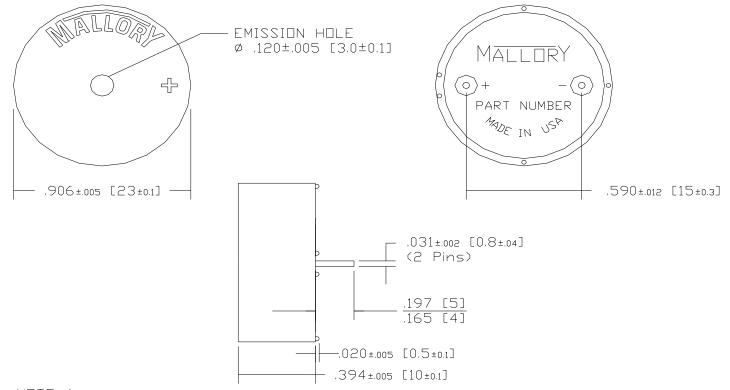

**Dimensions:** Inches (mm)

## **ROHS Compliant**

NOTE A: TERMINALS - .031" DIA. NICKEL/TIN COATED BRASS.

NOTE B:
MOUNTING- INSERT INTO PRINTED CIRCUIT BOARD AND HAND OR MACHINE SOLDER.
UNITS ARE SUITABLE FOR WAVE SOLDERING. RECOMMENDED MAXIMUM TEMPERATURE
AND TIME DURATION FOR WAVE SOLDERING IS +270°C AND 3 SECONDS RESPECTIVELY.