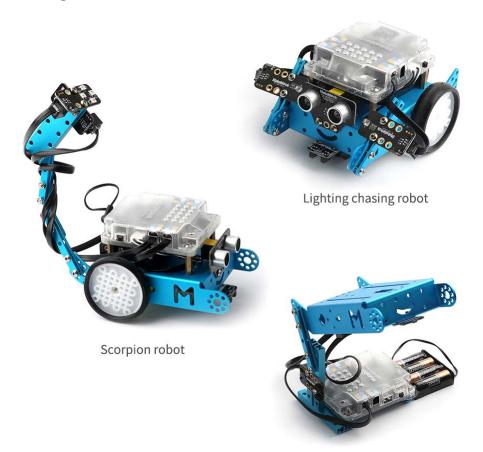

# mBot Add-on Pack Interactive Light & Sound

SKU: 98056 Weight: 250.00 Gram

Intelligent voice-activated desk light

mBot Add-on Pack Interactive Light & Sound is a 3-in-1 pack based on mBot. You can construct "lighting chasing robot", "Scorpion robot" and "Intelligent voice-activated desk light " with mBot and the components in this pack. Each one has infinite possibility.

## The first stop: Light chasing robot

We feel the light with our eyes.

Do you know that mBot also has eyes?

Where there is light, there is it.

## The second stop: Scorpion robot

Clap your hands to stimulate its recognition to sound, And recognize the color to enhance reaction capability. Enjoy the integration of light and sound on mBot.

## The third stop: Intelligent desk light

Children are always curious.

They imitate others and try new things around them.

Change mBot into their own desk light.

Touch it, and make sound to control the light.