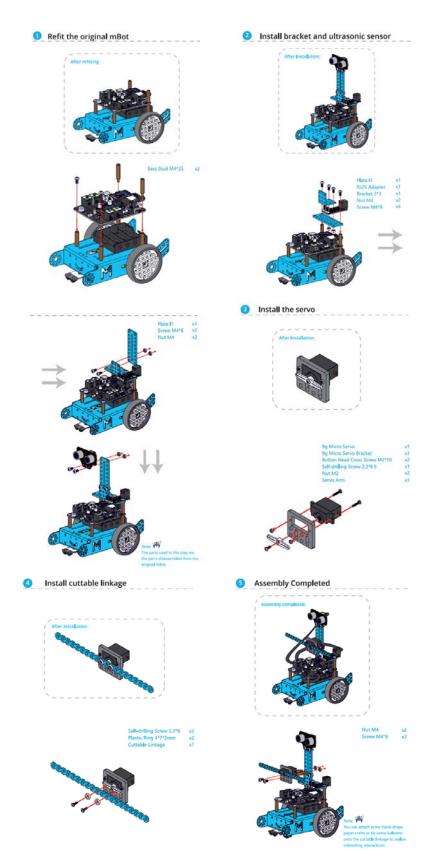

#### What is mBot servo pack?

mBot servo pack is a 3-in-1 pack based on mBot. You can construct "Dancing Cat", "Head-Shaking Cat" and "Light-Emitting Cat" with mBot and the components in this pack.
mBot servo pack makes mBot more vivacious and enjoyable, which is of benefit to children's creative thinking.

| Part List                  |                  |                             |
|----------------------------|------------------|-----------------------------|
| 4 × Brass Stud M4*25       | 20 × Screws M4*8 | 10 × Nut M4                 |
| 2 × 6P6C Cable -20cm-black | 2 × Plastic Ring | 1 × 9g Servo pack           |
| 1 × RGB-LED V1.1           | 1 × RJ25 Adapter | 2 × Bracket 3*3             |
| 2 × Plate I1 -blue         | 1 × Wrench M5+M7 | 4 × cuttable linkage (blue) |