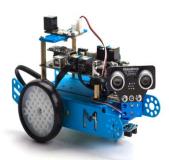

#### What is mBot servo pack?

mBot servo pack is a 3-in-1 pack based on mBot. You can construct "Dancing Cat", "Head-Shaking Cat" and "Light-Emitting Cat" with mBot and the components in this pack.
mBot servo pack makes mBot more vivacious and enjoyable, which is of benefit to children's creative thinking.

## The third cat: Light-Emitting Cat

A nice cat brightens up your life. The light pierces the darkness, It's brighter in the sun.

| Specifications                              |                 |  |
|---------------------------------------------|-----------------|--|
| SKU                                         | 98052           |  |
| Model                                       | mBot Servo Pack |  |
| Туре                                        | Expansion pack  |  |
| Weight                                      | 235g (8.29oz)   |  |
| Outer packing size<br>(length×width×height) | 100×60×150mm    |  |