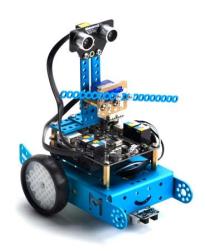

#### What is mBot servo pack?

mBot servo pack is a 3-in-1 pack based on mBot. You can construct "Dancing Cat", "Head-Shaking Cat" and "Light-Emitting Cat" with mBot and the components in this pack.
mBot servo pack makes mBot more vivacious and enjoyable, which is of benefit to children's creative thinking.

### The first cat: Dancing Cat

Dancing cat dances with music, waving little claw, calling you home.

# The second cat: Head-Shaking Cat

Looking around for you with its big eyes. Cute, lively and cheerful.

## The third cat: Light-Emitting Cat

A nice cat brightens up your life. The light pierces the darkness, It's brighter in the sun.

| Specifications                              |                 |  |
|---------------------------------------------|-----------------|--|
| SKU                                         | 98052           |  |
| Model                                       | mBot Servo Pack |  |
| Туре                                        | Expansion pack  |  |
| Weight                                      | 235g (8.29oz)   |  |
| Outer packing size<br>(length×width×height) | 100×60×150mm    |  |