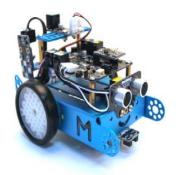

#### What is mBot servo pack?

mBot servo pack is a 3-in-1 pack based on mBot. You can construct "Dancing Cat", "Head-Shaking Cat" and "Light-Emitting Cat" with mBot and the components in this pack.
mBot servo pack makes mBot more vivacious and enjoyable, which is of benefit to children's creative thinking.

# The second cat: Head-Shaking Cat

Looking around for you with its big eyes. Cute, lively and cheerful.