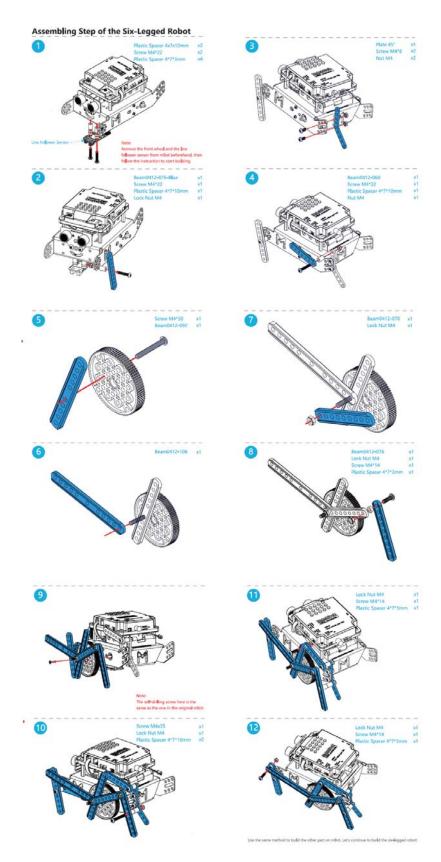

### Part List

| 6 × Screw M4 x 8mm    | 8 × Screw M4 x 14mm              | 8 × Screw M4 x 22mm             |
|-----------------------|----------------------------------|---------------------------------|
| 4 × Screw M4 x 30mm   | 4 × Screw M4 x 35mm              | 8 × NutM4                       |
| 16 × Lock Nut M4      | 12 × Plastic Spacer 4 x 7 x 10mm | 14 × Plastic Spacer 4 x 7 x 3mm |
| 24 × Rivet            | 2 × Beam0412-108-Blue            | 2 × Beam0412-092-Blue           |
| 6 × Beam0412-076-Blue | 2 × Beam0412-060-Blue            | 2 × Plate 45°-Blue              |
| 1 × Wrench M5+M7      |                                  |                                 |