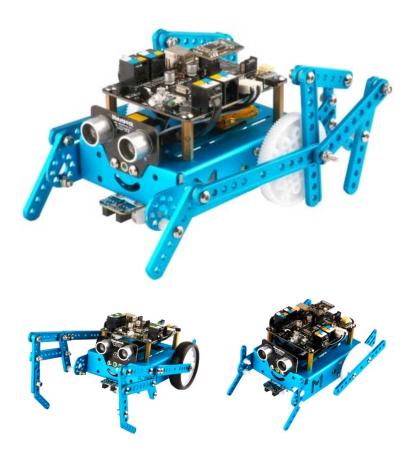

#### What is mBot six-legged robot?

mBot six-legged robot is a 3-in-1 expansion pack based on mBot.

You can construct "Beetle", "Mantis" and "Crazy Frog" with mBot and the parts inside the pack. The mBot six-legged robot makes mBot more vivacious and enjoyable. Let's get your six-legged robot move!

#### Shape one: Beetle

A six-legged beetle that moves quickly. It turns around and attacks the enemy promptly!

### Shape two: Mantis

It quietly crawls, waving two arms disposedly. It is the hunter from the darkness, approaching you, and catching you...

## Shape three: Crazy Frog

A little crazy frog, dashes around so madly that, nobody can stop it.