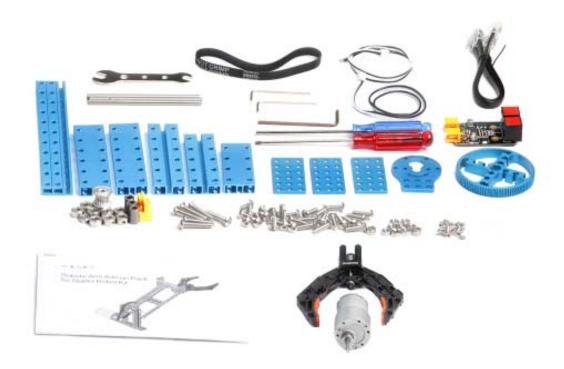

# Robotic Arm Add-on Pack for Starter Robot Kit – Blue

SKU: 98000 Weight: 800.00 Gram

## Transform Your Starter

Robot Arm Add-on Pack serves to transform your Starter Robot Kit to a robotic-arm tank. It contains all parts you need for building a robotic arms, including DC Motor-37, Robot Gripper, beams, timing pulleys, and hardware.

| Part List        |                                                 |
|------------------|-------------------------------------------------|
| 1 x Beam 0824-64 | 1 x Timing Pulley  90T                          |
| 1 x Beam 0824-80 | 1 x Timing 4 x Countersunk Screw M3x8 Belt 123T |

| 3 x Beam 0824-96          | 3 x Linear  Motion  Shaft 12 x Headless Set Screw M3x5  D4x88m  m |
|---------------------------|-------------------------------------------------------------------|
| 3 x Beam 0808-168         | 8 x Shaft Collar 6 x Plastic Ring 4x7x2mm 4mm                     |
| 3 x Plate 3x6             | 1 x Flange Bearing 1 x Me Dual DC Motor Driver 4x8x3mm            |
| 1 x DC Motor-37 Bracket B | 16 x Socket Cap 2 x 6P6C RJ25 cable-20cm Screw M4x8               |
| 1 x DC Motor-37 12V/50RPM | 14 x Socket Cap 1 x HEX Screwdriver 2.5mm Screw M4x14             |
| 1 x Strong Robot Gripper  | 6 x Socket Cap 1 x HEX Allen Key 1.5mm Screw M4x22                |
| 1 x Timing Pulley18T      | 8 x Nut<br>M4                                                     |