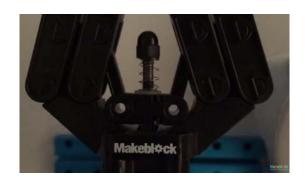

# Large Open-Width Gripper

The gripper included in this pack is capable of opening an impressive 3" (67mm) wide. It enables you to grip items of various sizes according to your needs.

### Self-Protection Design

The inner N20 screw motor of the gripper included in this pack will automatically stop running when the gripper is fully open or closed. This protects the screw motor from short-circuits and over-current, ensuring long-time use of the gripper.