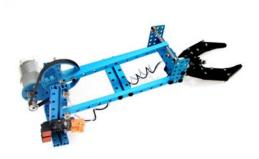

## Transform Your Starter

Robot Arm Add-on Pack serves to transform your Starter Robot Kit to a robotic-arm tank. It contains all parts you need for building a robotic arms, including DC Motor-37, Robot Gripper, beams, timing pulleys, and hardware.

### Devoted to Bring Fun

Composing of easy-to-assemble mechanical parts, color-labelled electronic modules, and a nimble gripper, controlled by IR remoter controller, this pack aims to bring more fun: pick up a bottle of water and get it delivered under your command.