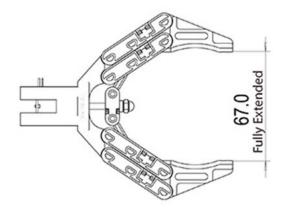

# Large Open-Width Gripper

The gripper included in this pack is capable of opening an impressive 3" (67mm) wide. It enables you to grip items of various sizes according to your needs.