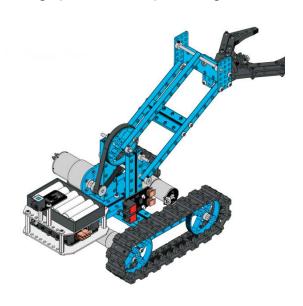

## Transform Your Starter

Robot Arm Add-on Pack serves to transform your Starter Robot Kit to a robotic-arm tank. It contains all parts you need for building a robotic arms, including DC Motor-37, Robot Gripper, beams, timing pulleys, and hardware.

### Devoted to Bring Fun

Composing of easy-to-assemble mechanical parts, color-labelled electronic modules, and a nimble gripper, controlled by IR remoter controller, this pack aims to bring more fun: pick up a bottle of water and get it delivered under your command.