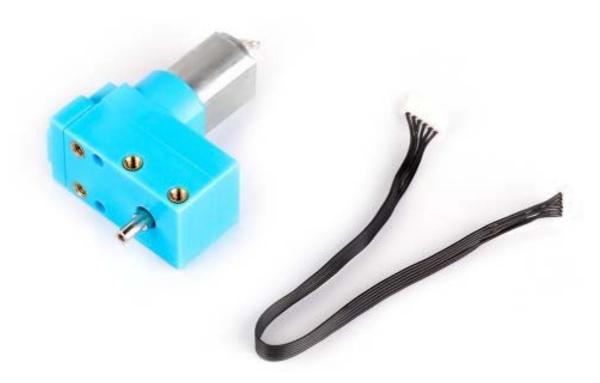

## 180 Optical Encoder Motor

SKU:81340 Weight:66.00 Gram

## What is 180 Optical Encoder Motor?

180 optical encoder motor is equipped with optical encoder which enables motor to control in high-accuracy. And the unique structure makes this motor compliable with various parts. Meanwhile, due to the special materials, it produces lower noise while running and promises large output torque.

| Product Information |                                                    |
|---------------------|----------------------------------------------------|
| SKU                 | 81340                                              |
| Product Name        | 180 Optical Encoder Motor Pack                     |
| Package content     | 1 x 180 Optical Encoder Motor Pack                 |
|                     | 1 x 180 Optical Encoder Motor Pack – 180mm – black |
| Package Dimension   | 150*103*30 mm                                      |
|                     | (5.9*4.1* 1.2 inch)                                |
| Product Dimension   | 65.3*48.1*24.0 mm                                  |
|                     | (2.57*1.90*0.95 inch)                              |
| Net Weight          | 61.5g (2.17oz)                                     |