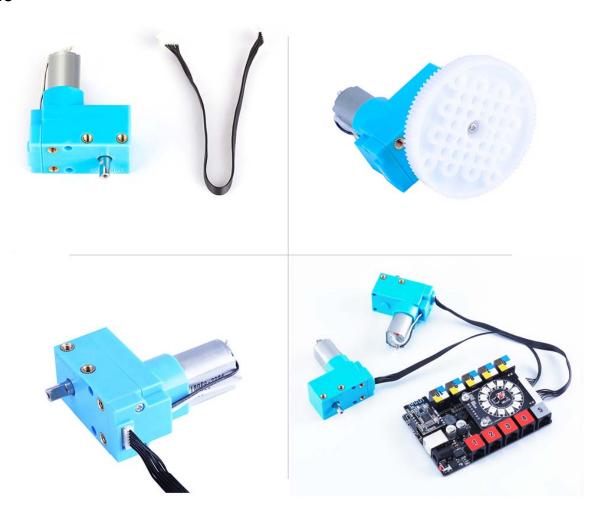

## What is 180 Optical Encoder Motor?

180 optical encoder motor is equipped with optical encoder which enables motor to control in high-accuracy. And the unique structure makes this motor compliable with various parts. Meanwhile, due to the special materials, it produces lower noise while running and promises large output torque.

## Features

- Flexible installation: compliable with Makeblock platform, having flexible installation. Directly drive sprockets, gears, synchronous belts, rubber tires and tracks, etc;
- Optical encoder: control precisely with PID and PWM calculation;
- Powerful capability: compared to other motors in the same level, this encoder motor has high torque, high reduction ratio and high output rotate speed;
- Lower noise: equipped with gear case in POM materials which is anti-abrasive and makes lower noise;
- Long service time: with special 45# steel output shaft, the motor can transmit great torque efficiently as well as reduce attrition and increase service life.