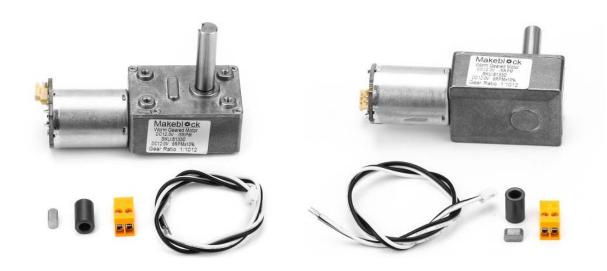

# **Description**:

Worm Geared Motor, a new type DC geared motor on Makeblock platform, is widely used in intelligent automation, DIY robots, and mechanical arms projects. This Worm Geared Motor, equipped with a customized 8mm output shaft with key slot, can be used to set up your projects easily.

### **Part List:**

- 1 x Worm Geared Motor DC12.0V/6RPM
- 1 x PH2.0-2P to Stripped-End Cable
- 1 x Plug 3.96-2P
- 1 x Magnetic Flux