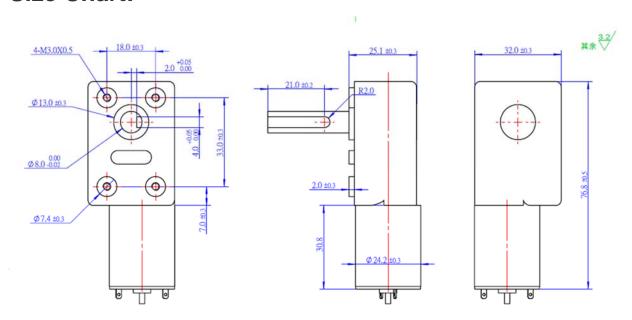

# **Specification:**

- Rated Voltage: 12 V;
- No Load Speed: 6 RPM;
- Rated Torque: 10 Kgf.cm;
- Stall Torque: 38(Min)Kgf.cm;
- Reduction Ratio: 1:1012;
- Product Dimension (L\*W\*H): -76.8 x 32 x 25mm (3.02 x 1.25 x 0.98inch);
- Net Weight: 170g (6oz)

#### **Size Chart:**