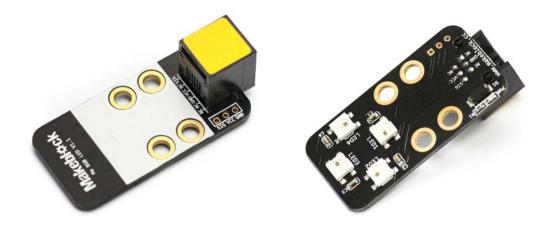

## Me RGB LED

SKU:13400 Weight:10.00 Gram

## **Description:**

Me RGB LED V1.0 is a shiny Me series module which has 4 full color ws2812 RGB LEDs. With integrated chip, you can control each LED individually to adjust its brightness and creat any color by mixing different amounts of red, green, blue. It is cost effective for you using in shiny lighting interative project such as decorating your robot or room.

## Features:

- 4 full color RGB LED with intergrated chip which can be controled individually
- A buildin fuse protects the RGB LED from over current or any shortage by any reasons
- 16mm interval M4 mounting holes, compatible with Makeblock beams
- 2.54mmbreakout pins for connecting with jumper wires
- Easy wiring with 6 Pin RJ25 interface
- Arduino library for easy programming