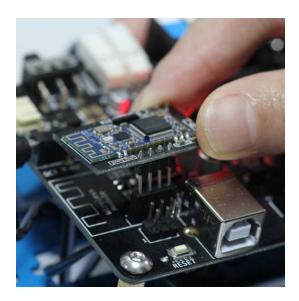

## **Description:**

This Bluetooth module is designed specially for individual users or family to play fun. You can use your smart phones or computers (Bluetooth enabled) to control the mBots wirelessly with this module.