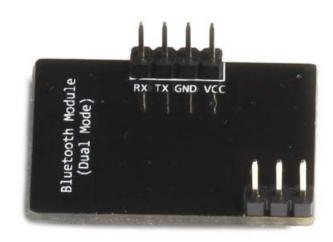

## **Specifications:**

Operating Voltage: 5V DC power;
Version: Bluetooth 2.0 and 4.0 compatible;
Level Output Voltage: 5V/high, 0V/low;
Dimension: 30mm\*20mm\*14mm (Length x Width x Height)