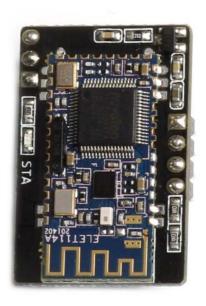

## **Specifications:**

Operating Voltage: 5V DC power;
Version: Bluetooth 2.0 and 4.0 compatible;
Level Output Voltage: 5V/high, 0V/low;
Dimension: 30mm\*20mm\*14mm (Length x Width x Height)