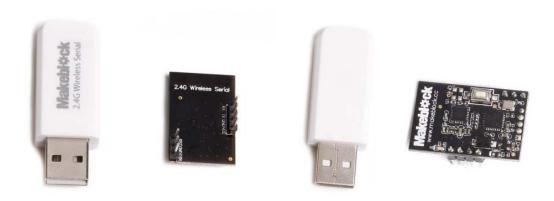

# 2.4G Wireless Serial

SKU:13030 Weight:10.00 Gram

## **Description:**

This 2.4G Wireless Serial is designed for classroom or workshop when many people use wireless communication simultaneously. It uses the same the techology as wireless mouse. With the feature of no pairing needed and no drivers needed, there is no signal interference when many modules work simultaneously. With two parts included: a dongle to plug on your computer; a module to plug on the mCore, you can easily establish a wireless connection between the software mBlock and Makeblock robot.

### **Part list:**

• 2.4G Wireless Serial Module x 1

• 2.4G Wireless Serial USB x 1