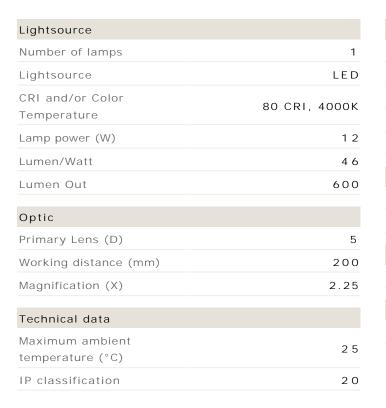

| Electrical data        |                 |
|------------------------|-----------------|
| Maximum frequency (Hz) | 60              |
| Minimum frequency (Hz) | 5 0             |
| Maximum voltage (V)    | 120             |
| Voltage from (V)       | 100             |
| Total consumption (W)  | 1 3             |
| Dimensions             |                 |
| Net weight (kg)        | 0               |
| Arm length (in.)       | 3 0             |
| Body                   |                 |
| Body color             | Grey            |
|                        |                 |
| Termination            |                 |
| Mounting               | Table/desk base |