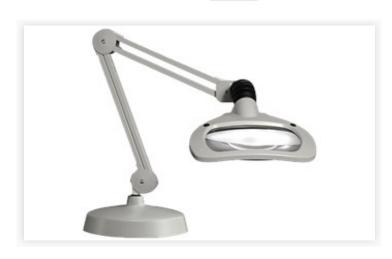

## WAVE LED K2FE 5D L.GRAY/GRIS

Wave LED is an illuminated magnifier for industrial applications. No knobs to tighten, nothing to adjust - a flexible, self-balancing shade and hands-free neck assembly combined with 30" heavy-duty internal-spring parallel, three-pivot K-arm, allows the lamp head to be secured Olahitemstoo. The 89474 Glosed neck design is ideal for environments where FOD is a concern. An automatic shut-off feature and step