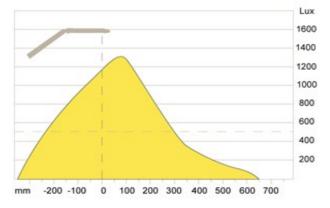

ast | current                             |



#### Ovelo

### OVE025313



#### Ovelo T30 Ag 106 932 LED BAS NA

Ovelo is a modern LED task light with a unique design and all metal construction making it stand out in any office environment. A covered spring-balanced arm design provides complete flexibility of the pivoting













#### **Photos**







# Ovelo **OVE025313**



#### Ovelo T30 Ag 106 932 LED BAS NA

Ovelo is a modern LED task light with a unique design and all metal construction making it stand out in any office environment. A covered spring-balanced arm design provides complete flexibility of the pivoting arm and lamp head, yet its overall size is modest. Ovelo uses dimmable LEDs to illuminate an entire worksurface and incorporates automatic











## Drawings