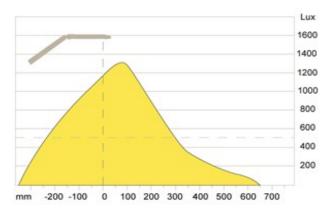

llast | current                             |



#### Ovelo

### OVE025313



#### Ovelo T30 Ag 106 932 LED BAS NA

Ovelo is a modern LED task light with a unique design and all metal construction making it stand out in any office environment. A covered spring-balanced arm design provides complete flexibility of the pivoting













#### **Photos**







# Ovelo **OVE025313**



#### Ovelo T30 Ag 106 932 LED BAS NA

Ovelo is a modern LED task light with a unique design and all metal construction making it stand out in any office environment. A covered spring-balanced arm design provides complete flexibility of the pivoting arm and lamp head, yet its overall size is modest. Ovelo uses dimmable LEDs to illuminate an entire worksurface and incorporates automatic











## Drawings