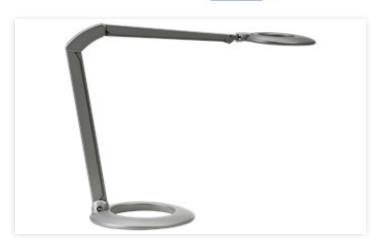

/ direct |
| Ballast | current                             |



#### Ovelo

### OVE025313



#### Ovelo T30 Ag 106 932 LED BAS NA

Ovelo is a modern LED task light with a unique design and all metal construction making it stand out in any office environment. A covered spring-balanced arm design provides complete flexibility of the pivoting













#### **Photos**







# Ovelo **OVE025313**



#### Ovelo T30 Ag 106 932 LED BAS NA

Ovelo is a modern LED task light with a unique design and all metal construction making it stand out in any office environment. A covered spring-balanced arm design provides complete flexibility of the pivoting arm and lamp head, yet its overall size is modest. Ovelo uses dimmable LEDs to illuminate an entire worksurface and incorporates automatic











## Drawings