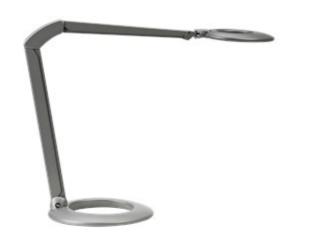

#### **Photos**

#### Ovelo T30 Ag 106 932 LED BAS NA

Ovelo is a modern LED task light with a unique design and all metal construction making it stand out in any office environment. A covered spring-balanced arm design provides complete flexibility of the pivoting arm and lamp head, yet its overall size is modest. Ovelo uses dimmable LEDs to illuminate an entire worksurface and incorporates automatic