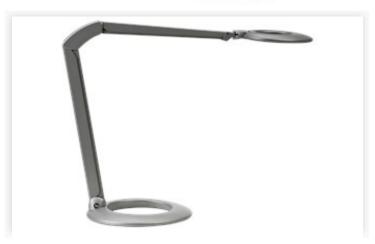

#### Ovelo T30 Ag 106 932 LED BAS NA

Ovelo is a modern LED task light with a unique design and all metal construction making it stand out in any office environment. A covered spring-balanced arm design provides complete flexibility of the pivoting arm and lamp head, yet its overall size is modest. Ovelo uses dimmable LEDs to illuminate an entire worksurface and incorporates automatic shut-off to further enhance energy savings. Table/desk base mount. Color: silver grey.