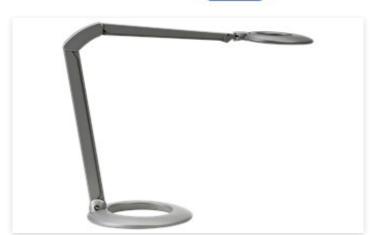

#### Ovelo T30 Ag 106 932 LED BAS NA

Ovelo is a modern LED task light with a unique design and all metal construction making it stand out in any office environment. A covered spring-balanced arm design provides complete flexibility of the pivoting