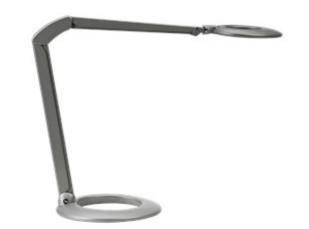

#### Ovelo T30 Ag 106 932 LED BAS NA

Ovelo is a modern LED task light with a unique design and all metal construction making it stand out in any office environment. A covered spring-balanced arm design provides complete flexibility of the pivoting arm and lamp head, yet its overall size is modest. Ovelo uses dimmable LEDs to illuminate an entire worksurface and incorporates automatic shut-off to further enhance energy savings. Table/desk base mount. Color: silver grey.

#### **Photos**