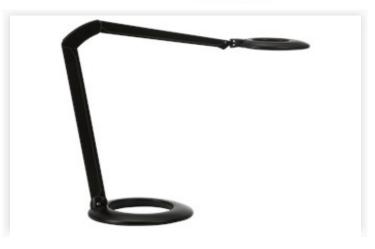

#### Ovelo T30 BI 106 932 LED BAS NA

Ovelo is a modern LED task light with a unique design and all metal construction making it stand out in any office environment. A covered spring-balanced arm design provides complete flexibility of the pivoting arm and lamp head, yet its overall size is modest. Ovelo uses dimmable LEDs to illuminate an entire worksurface and incorporates automatic shut-off to further enhance energy savings. Table/desk base mount. Color: black.

## Body material Steel Body color Black