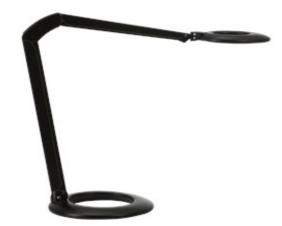

#### Ovelo T30 BI 106 932 LED BAS NA

Ovelo is a modern LED task light with a unique design and all metal construction making it stand out in any office environment. A covered spring-balanced arm design provides complete flexibility of the pivoting

# gn and all metal nment. A covered bility of the pivoting