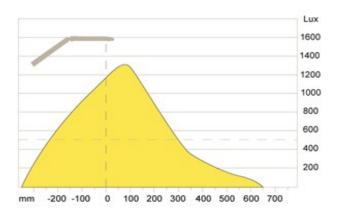

#### Lightsource

| Number of lamps                         | 1                |
|-----------------------------------------|------------------|
| Lamp power (W)                          | 6                |
| Lightsource                             | LED              |
| CRI and/or Color Temperature            | CRI 90, 3250K    |
| Lumen Out                               | 350              |
| Lumen/Watt                              | 4 4              |
| LLMF LED 50000h Ta25                    | 0.70             |
| MacAdam step                            | 3,5              |
| Average useful life (IEC 62717)<br>Ta25 | 50000h<br>L70B50 |

#### Optic

| Color of reflector         | White         |
|----------------------------|---------------|
| Material of diffuser       | Polycarbonate |
| Material of reflector      | PC            |
| Light distribution Up/Down | 0/100         |
|                            |               |