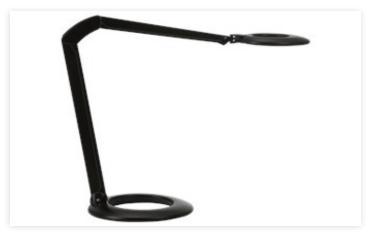

#### Ovelo T30 BI 106 932 LED BAS NA

Ovelo is a modern LED task light with a unique design and all metal construction making it stand out in any office environment. A covered spring-balanced arm design provides complete flexibility of the pivoting arm and lamp head, yet its overall size is modest. Ovelo uses dimmable LEDs to illuminate an entire worksurface and incorporates automatic