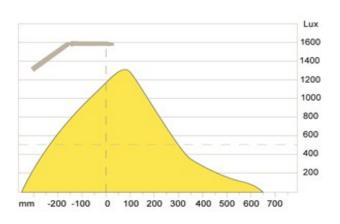

#### Lightsource

| Number of lamps                         | 1                |
|-----------------------------------------|------------------|
| Lamp power (W)                          | 6                |
| Lightsource                             | LED              |
| CRI and/or Color Temperature            | CRI 90, 3250K    |
| Lumen Out                               | 350              |
| Lumen/Watt                              | 4 4              |
| LLMF LED 50000h Ta25                    | 0.70             |
| MacAdam step                            | 3,5              |
| Average useful life (IEC 62717)<br>Ta25 | 50000h<br>L70B50 |

#### Optic

| Color of reflector         | White         |
|----------------------------|---------------|
| Material of diffuser       | Polycarbonate |
| Material of reflector      | PC            |
| Light distribution Up/Down | 0/100         |
|                            |               |