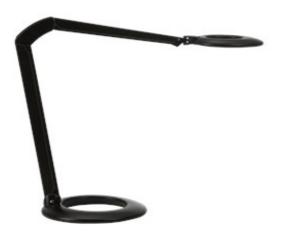

Material of diffuser       | Polycarbonate |
| Material of reflector      | PC            |
| Light distribution Up/Down | 0/100         |
|                            |               |

#### Dimensions

| Net weight (kg)  | 3   |
|------------------|-----|
| Arm length (in.) | 2 9 |

#### Ballast

| Type of | AC/DC = alternating current/ direct |
|---------|-------------------------------------|
| Ballast | current                             |



## Ovelo OVE025309

#### Ovelo T30 BI 106 932 LED BAS NA

Ovelo is a modern LED task light with a unique design and all metal construction making it stand out in any office environment. A covered spring-balanced arm design provides complete flexibility of the pivoting



# gn and all metal nment. A covered bility of the pivoting

### Photos







## Ovelo OVE025309

#### Ovelo T30 BI 106 932 LED BAS NA

Ovelo is a modern LED task light with a unique design and all metal construction making it stand out in any office environment. A covered spring-balanced arm design provides complete flexibility of the pivoting arm and lamp head, yet its overall size is modest. Ovelo uses dimmable LEDs to illuminate an entire worksurface and incorporates automatic





### Drawings