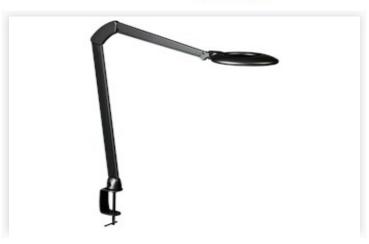

### Ovelo T30 BI 106 932 LED CLA NA

Ovelo is a modern LED task light with a unique design and all metal construction making it stand out in any office environment. A covered spring-balanced arm design provides complete flexibility of the pivoting arm and lamp head, yet its overall size is modest. Ovelo uses dimmable LEDs to illuminate an entire worksurface and incorporates automatic shut-off to further enhance energy savings. Edge clamp mount. Color: black.

### Ovelo T30 BI 106 932 LED CLA NA

Ovelo is a modern LED task light with a unique design and all metal construction making it stand out in any office environment. A covered spring-balanced arm design provides complete flexibility of the pivoting arm and lamp head, yet its overall size is modest. Ovelo uses dimmable LEDs to illuminate an entire worksurface and incorporates automatic