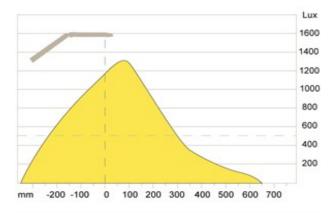

weight (kg)  | 1,2 |
| Arm length (in.) | 2 9 |

| Ballast            |                                             |
|--------------------|---------------------------------------------|
| Type of<br>Ballast | AC/DC = alternating current/ direct current |
|                    |                                             |

Plug type

Cord length (ft)
Mounting



# Ovelo OVE025030



### Ovelo T30 BI 106 932 LED CLA NA

Ovelo is a modern LED task light with a unique design and all metal construction making it stand out in any office environment. A covered spring-balanced arm design provides complete flexibility of the pivoting arm and lamp head, yet its overall size is modest. Ovelo uses dimmable LEDs to illuminate an entire worksurface and incorporates automatic













## Drawings