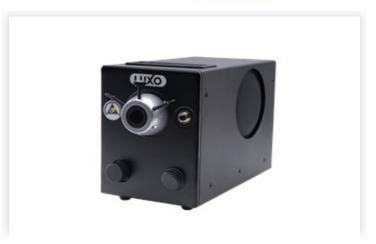

## Microscope Lighting/Digital Options

LFOLED40

Old item no.: LFOLED40

## 80W LED ILLUMINATOR W/DIMMER

The LED Fiber Optic Illuminator features a dimmable 80W energy-efficient LED lightsource with 5000°K color temperature and 80 CRI. It produces 3250 footcandles at 4.5" working distance making it comparable to accessory LED ring lights. The LED Fiber Optic Illuminator can be positioned conventionally on the worksurface or in a vertical position to occupy an even smaller footprint.