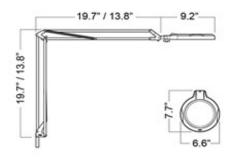

## Drawings

| Electrical data        |            |
|------------------------|------------|
| Maximum frequency (Hz) | 6 0        |
| Minimum frequency (Hz) | 5 0        |
| Maximum voltage (V)    | 120        |
| Voltage from (V)       | 100        |
|                        |            |
| Dimensions             |            |
| Net weight (kg)        | 2,5        |
| Arm length (in.)       | 4 5        |
|                        |            |
| Termination            |            |
| Mounting               | Edge clamp |