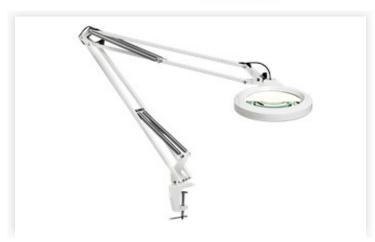

### LFM LED T100 Wh107 840 5DCLANA

LFM LED is Luxo's most cost-effective LED Magnifier. A die-cast aluminum housing and flexible, 45" spring-balanced L-arm ensure the magnifier can be placed in any position. Auto shut-off an dimming features ensure energy savings. LFM LED is suitable for a variety of Industrial applications. 5-diopter (2.25X) lens. Edge clamp mount. Color: white.

### LFM LED T100 Wh107 840 5DCLANA

LFM LED is Luxo's most cost-effective LED Magnifier. A die-cast aluminum housing and flexible, 45" spring-balanced L-arm ensure the magnifier can be placed in any position. Auto shut-off an dimming features ensure energy savings. LFM LED is suitable for a variety of Industrial applications. 5-diopter (2.25X) lens. Edge clamp mount.