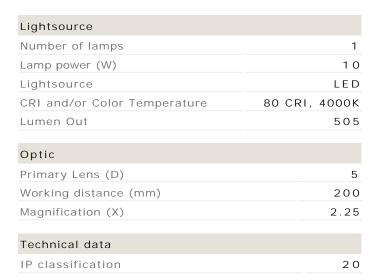

### LFM LED T100 Wh107 840 5DCLANA

LFM LED is Luxo's most cost-effective LED Magnifier. A die-cast aluminum housing and flexible, 45" spring-balanced L-arm ensure the magnifier can be placed in any position. Auto shut-off an dimming features ensure energy savings. LFM LED is suitable for a variety of Industrial applications. 5-diopter (2.25X) lens. Edge clamp mount. Color: white.

### LFM LED T100 Wh107 840 5DCLANA

LFM LED is Luxo's most cost-effective LED Magnifier. A die-cast aluminum housing and flexible, 45" spring-balanced L-arm ensure the magnifier can be placed in any position. Auto shut-off an dimming features ensure energy savings. LFM LED is suitable for a variety of Industrial applications. 5-diopter (2.25X) lens. Edge clamp mount.

| Electrical data        |            |
|------------------------|------------|
| Maximum frequency (Hz) | 6 0        |
| Minimum frequency (Hz) | 5 0        |
| Maximum voltage (V)    | 120        |
| Voltage from (V)       | 100        |
|                        |            |
| Dimensions             |            |
| Net weight (kg)        | 2,5        |
| Arm length (in.)       | 4 5        |
|                        |            |
| Termination            |            |
| Mounting               | Edge clamp |