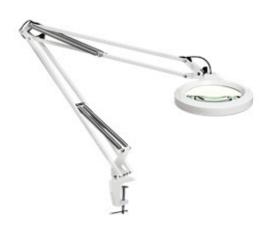

#### LFM LED T70 Lg107 840 5DCLANA

LFM LED is Luxo's most cost-effective LED Magnifier. A die-cast aluminum housing and flexible, 30" spring-balanced L-arm ensure the magnifier can be placed in any position. Auto shut-off an dimming features ensure energy savings. LFM LED is suitable for a variety of Oldisitemanacatib8352diGeter (2.25X) lens. Edge clamp mount. Color: light grey.

### LFM LED T70 Lg107 840 5DCLANA

LFM LED is Luxo's most cost-effective LED Magnifier. A die-cast aluminum housing and flexible, 30" spring-balanced L-arm ensure the magnifier can be placed in any position. Auto shut-off an dimming