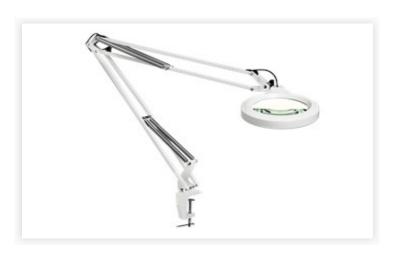

#### LFM LED T70 Lg107 840 5DCLANA

LFM LED is Luxo's most cost-effective LED Magnifier. A die-cast aluminum housing and flexible, 30" spring-balanced L-arm ensure the magnifier can be placed in any position. Auto shut-off an dimming features ensure energy savings. LFM LED is suitable for a variety of Oldisitemanacatib8352diGeter (2.25X) lens. Edge clamp mount. Color: light grey.

### LFM LED T70 Lg107 840 5DCLANA

LFM LED is Luxo's most cost-effective LED Magnifier. A die-cast aluminum housing and flexible, 30" spring-balanced L-arm ensure the magnifier can be placed in any position. Auto shut-off an dimming