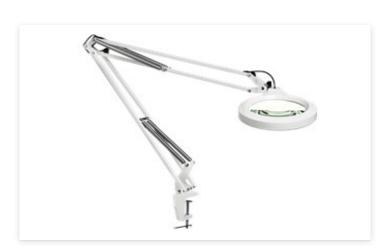

#### LFM LED T70 Lg107 840 5DCLANA

LFM LED is Luxo's most cost-effective LED Magnifier. A die-cast aluminum housing and flexible, 30" spring-balanced L-arm ensure the magnifier can be placed in any position. Auto shut-off an dimming features ensure energy savings. LFM LED is suitable for a variety of Oldisitemanacatib8352diGeter (2.25X) lens. Edge clamp mount. Color: light grey.

### LFM LED T70 Lg107 840 5DCLANA

LFM LED is Luxo's most cost-effective LED Magnifier. A die-cast aluminum housing and flexible, 30" spring-balanced L-arm ensure the magnifier can be placed in any position. Auto shut-off an dimming