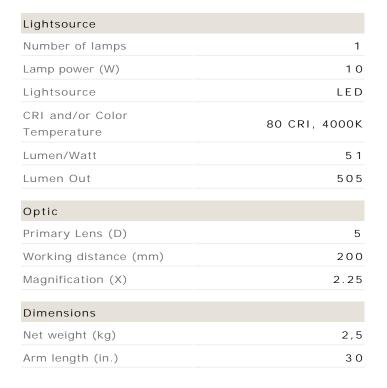

| Electrical data                  |            |
|----------------------------------|------------|
| Maximum frequency (Hz)           | 60         |
| Minimum frequency (Hz)           | 5 0        |
| Maximum voltage (V)              | 120        |
| Voltage from (V)                 | 100        |
| Total consumption (W)            | 10         |
| Technical data                   |            |
| Maximum ambient temperature (°C) | 2 5        |
| IP classification                | 20         |
| Body                             |            |
| Body color                       | Grey       |
|                                  |            |
| Termination                      |            |
| Mounting                         | Edge clamp |