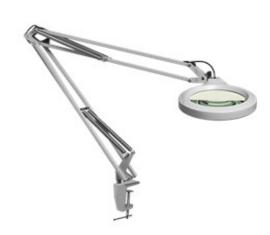

#### LFM LED T70 Lg107 840 5DCLANA

LFM LED is Luxo's most cost-effective LED Magnifier. A die-cast aluminum housing and flexible, 30" spring-balanced L-arm ensure the magnifier can be placed in any position. Auto shut-off an dimming features ensure energy savings. LFM LED is suitable for a variety of Oldisitemanacatib8352diGeter (2.25X) lens. Edge clamp mount. Color: light grey.

### LFM LED T70 Lg107 840 5DCLANA

LFM LED is Luxo's most cost-effective LED Magnifier. A die-cast aluminum housing and flexible, 30" spring-balanced L-arm ensure the magnifier can be placed in any position. Auto shut-off an dimming