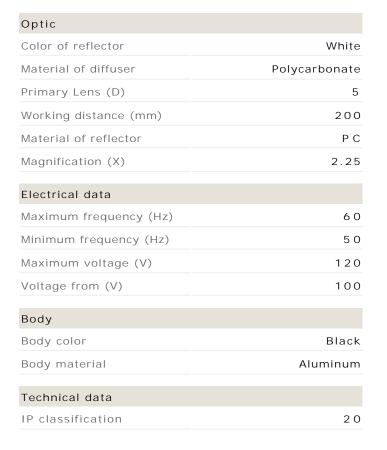

| Lightsource                     |                 |
|---------------------------------|-----------------|
| Number of lamps                 | 1               |
| Lamp power (W)                  | 22              |
| Lamp base                       | G10Q            |
| CRI and/or Color<br>Temperature | 4100K           |
| Lightsource                     | Т 9             |
| Dimensions                      |                 |
| Net weight (kg)                 | 0               |
| Arm length (in.)                | 3 0             |
| Gross weight (lb.)              | 5 0             |
| Termination                     |                 |
| Mounting                        | Table/desk base |
| Cord length (ft)                | 6               |
| Ballast                         |                 |
| Type of Ballast                 | High frequency  |
|                                 |                 |