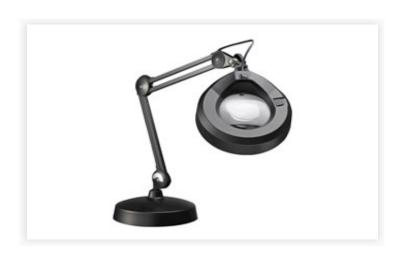

## \*KFM-2/FE 5D 3C BI

KFM has a sturdy all-metal construction with a sleek design, flexible arm and excellent light output suitable for a variety of industrial, laboratory, cosmetology and low-vision applications. The flexibility of the neck assembly and patented internal spring 30" K-arm makes exact Oldritteng easy: 生72558长.25X) lens. Weighted base. Color: Black.