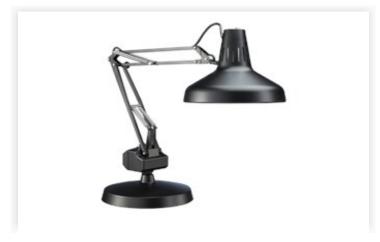

## LC2FEBK LC LIGHT, 30" ARM WITH WEIGHTED BASE BLACK

One of the most widely used task lights in the world. With a combined 22W circline fluorescent and 14W compact fluorescent lightsource, LC provides the perfect balance of high light output with good color rendition. Weighted base mount. Color: black.

| Lightsource        |          |
|--------------------|----------|
| Number of lamps    | 1        |
| Lamp power (W)     | 2 2      |
| Number of lamps 2  | 1        |
| Lamp base          | G10Q     |
| Lamp power 2 (W)   | 1 4      |
| Lamp base 2        | E 2 6    |
| Lightsource        | Т 9      |
| Lightsource 2      | T 4      |
| Dimensions         |          |
| Net weight (kg)    | 0        |
| Arm length (in.)   | 3 0      |
| Gross weight (lb.) | 5 1      |
| Body               |          |
| Body color         | Black    |
| Body material      | Aluminum |
|                    |          |
| Termination        |          |

Table/desk base

| Electrical data        |               |
|------------------------|---------------|
| Minimum frequency (Hz) | 60            |
| Maximum frequency (Hz) | 60            |
| Voltage from (V)       | 115           |
| Maximum voltage (V)    | 120           |
| Total consumption (W)  | 3 6           |
| Ballast                |               |
| Number of ballast      | 2             |
| Type of Ballast        | Multi watt HF |
| Optic                  |               |
| Material of reflector  | Aluminum      |
| Color of reflector     | White         |
|                        |               |
| Technical data         |               |
| IP classification      | 20            |